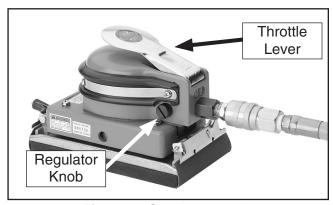

#### To operate the sander:

- 1. Plug the tool into compressed air.
- 2. Hold the sander and press the throttle lever (Figure 4) to operate.

Figure 4. Sander controls.

- **3.** Turn the regulator knob (**Figure 4**) to adjust the sanding speed.
- **4.** Remove pressure on the throttle lever to stop the sander.
- 5. When the sandpaper loses its effectiveness, disconnect the sander, remove sandpaper from the clamps, and replace with a new sheet.